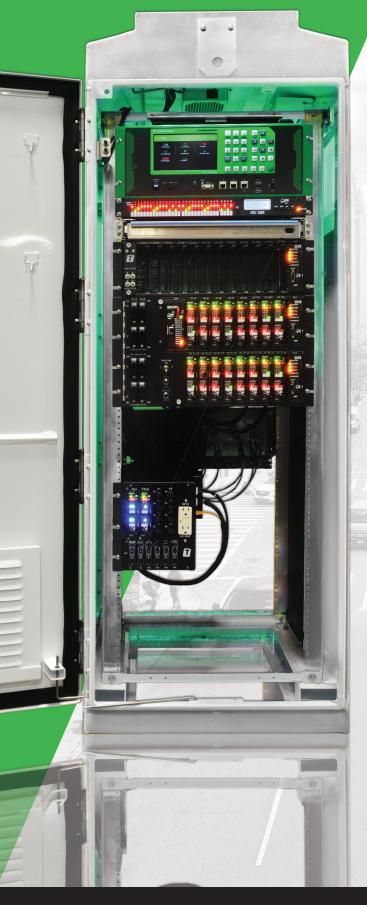

# THE ATC CABINET

The ATX Series is Cubic | Trafficware's ATC Cabinet. It improves upon legacy cabinet designs by implementing modular assemblies, high-density components, serial architecture, 120 VAC or 48 VDC LED signal compatibility, and safety features that protect technicians and the public. The ATX Cabinet can replace any existing legacy cabinet (including Model 33x NEMA TS 1, NEMA TS 2, and ITS Cabinet v1) and is compatible with most existing foundation footprints and bolt patterns.

### **SMART**

32 output channels
120 detector inputs
Advanced troubleshooting and diagnostics
Modular architecture
Multiple sizes & configurations
Flexible assembly placement
Microprocessor-based components
Ergonomic field wiring termination panels

#### **ASSEMBLIES**

16 or 32 Channel Output Assembly

24 and 48 Channel Input Assemblies (120 max. inputs total)

Drawer/shelf

Auxiliary Display Unit

Field Input & Output Termination Assemblies