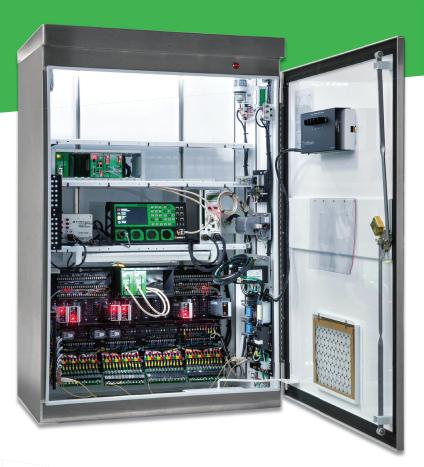

### **NEMA P-68 CABINET**

### **SPECIFICATIONS**

Mounting Pattern: 40.50" W x 18.50" D

Material: Aluminum (.125" thick)

Finish: Bare or Painted

NEMA Type: NEMA TS1, NEMA TS2

Type 2, NEMA TS2 Type 1

Dimensions: 68" H 44" W x 26" D