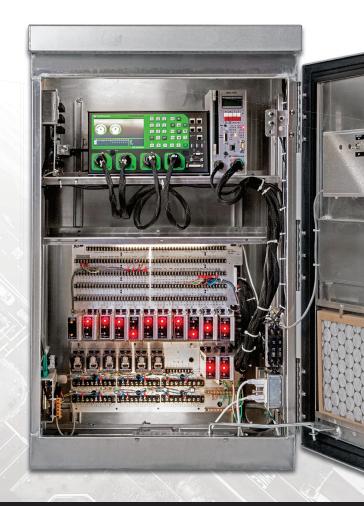

# NEMA POLE MOUNT CABINET

#### **SPECIFICATIONS**

Mounting Pattern: 40.50" W x 18.50" D

Material: Aluminum (.125" thick)

Finish: Bare or Painted

NEMA Typte: NEMA TS1, NEMA TS2

Type 2, NEMA TS2 Type 1

Dimensions: 50" H x 30" W x 18" D