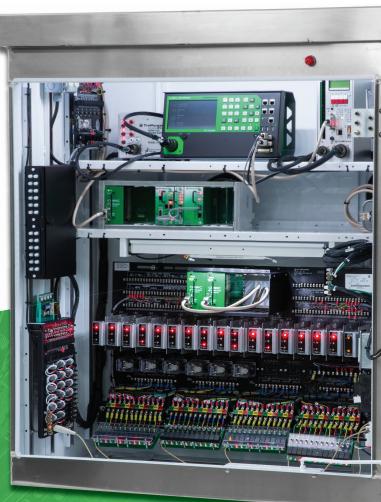

Pictured below: NEMA P-44 Cabinet

# NEMA P-44 CABINET SPECIFICATIONS

Mounting Pattern:

40.50" W x 18.50" D

Material:

Aluminum (.125" thick)

Finish:

Bare or Painted

**NEMA Type:** 

NEMA TS1, NEMA TS2

Type 2, NEMA TS2 Type 1

Dimensions:

35" H 44" W x 26" D

LEARN MORE AT TRAFFICWARE.COM